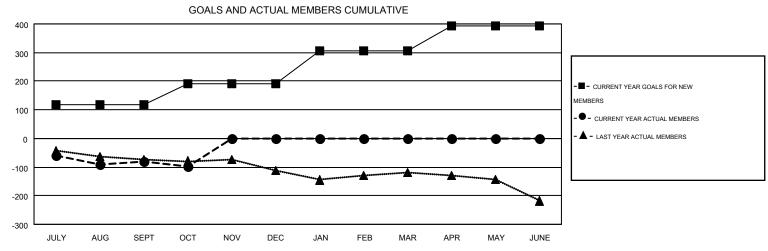

## MONTHLY MEMBERSHIP PROGRESS REPORT

Multiple District 36

Results as of: 10/31/2016

LOCATION: OREGON

| GMT: GARY V           | VONG             |           |                  |                  |                       |                    |                                        |                    | GMT CA 1         |
|-----------------------|------------------|-----------|------------------|------------------|-----------------------|--------------------|----------------------------------------|--------------------|------------------|
|                       |                  | Clubs     |                  |                  | Members               |                    |                                        |                    |                  |
| RESULTS FOR 2016-2017 |                  |           |                  |                  | RESULTS FOR 2016-2017 |                    |                                        |                    |                  |
| QUARTER               | NEW CLUB<br>GOAL | NEW CLUBS | DROPPED<br>CLUBS | NET<br>GAIN/LOSS | QUARTER               | NEW MEMBER<br>GOAL | CHARTER AND<br>NEW<br>MEMBERS<br>ADDED | DROPPED<br>MEMBERS | NET<br>GAIN/LOSS |
| JULY/AUG/SEPT         | 2                | 1         | 0                | 1                | JULY/AUG/SEPT         | 117                | 87                                     | 169                | -82              |
| OCT/NOV/DEC           | 1                | 0         | 0                | 0                | OCT/NOV/DEC           | 74                 | 22                                     | 39                 | -17              |
| JAN/FEB/MAR           | 2                | 0         | 0                | 0                | JAN/FEB/MAR           | 115                | 0                                      | 0                  | 0                |
| APR/MAY/JUNE          | 2                | 0         | 0                | 0                | APR/MAY/JUNE          | 86                 | 0                                      | 0                  | 0                |