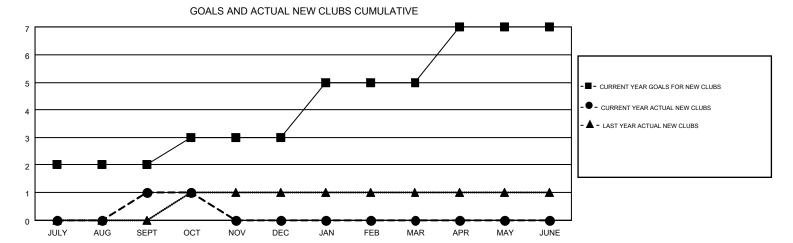

## MONTHLY MEMBERSHIP PROGRESS REPORT

Multiple District 36

Results as of: 10/31/2016

LOCATION: OREGON

| GMT: GARY V           | VONG             |           |                  |                  |                       |                    |                                        |                    | GMT CA 1         |
|-----------------------|------------------|-----------|------------------|------------------|-----------------------|--------------------|----------------------------------------|--------------------|------------------|
|                       |                  | Clubs     |                  |                  | Members               |                    |                                        |                    |                  |
| RESULTS FOR 2016-2017 |                  |           |                  |                  | RESULTS FOR 2016-2017 |                    |                                        |                    |                  |
| QUARTER               | NEW CLUB<br>GOAL | NEW CLUBS | DROPPED<br>CLUBS | NET<br>GAIN/LOSS | QUARTER               | NEW MEMBER<br>GOAL | CHARTER AND<br>NEW<br>MEMBERS<br>ADDED | DROPPED<br>MEMBERS | NET<br>GAIN/LOSS |
| JULY/AUG/SEPT         | 2                | 1         | 0                | 1                | JULY/AUG/SEPT         | 117                | 87                                     | 169                | -82              |
| OCT/NOV/DEC           | 1                | 0         | 0                | 0                | OCT/NOV/DEC           | 74                 | 22                                     | 39                 | -17              |
| JAN/FEB/MAR           | 2                | 0         | 0                | 0                | JAN/FEB/MAR           | 115                | 0                                      | 0                  | 0                |
| APR/MAY/JUNE          | 2                | 0         | 0                | 0                | APR/MAY/JUNE          | 86                 | 0                                      | 0                  | 0                |